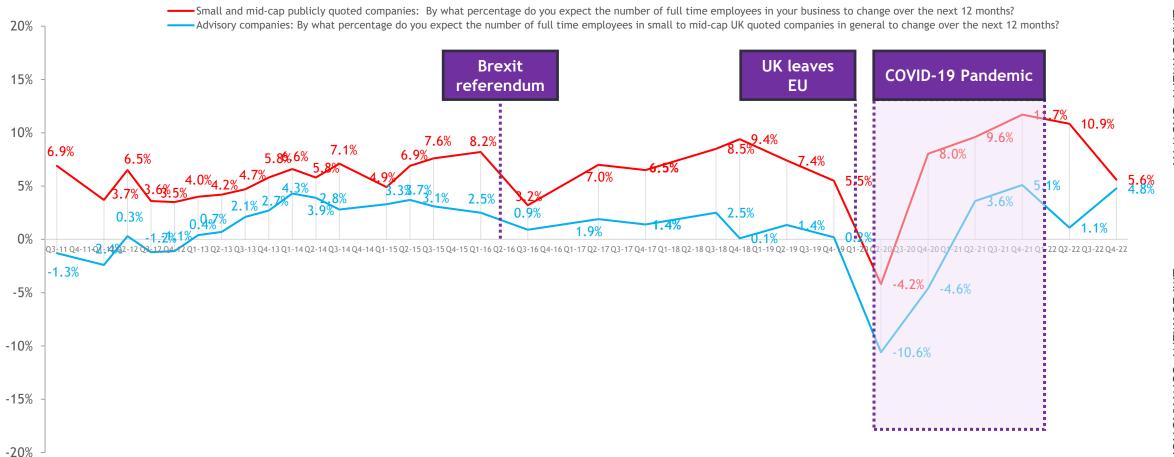

# EMPLOYMENT GROWTH

# EMPLOYMENT CONTRACTION

### Expectations regarding job growth: Mean expected employment change over the next 12 months

BASE: SEP 11: 100; JAN 12: 150; APR 12: 132; JUL 12: 136; OCT 12: 114; JAN 13: 137; APR 13: 125; JUL 13: 113; OCT 13, 133; JAN 14, 127; APR 14, 107; JUL 14, 119; JAN 15, 133; MAY 15, 133; SEP 15, 125; MAR 16, 113; SEP 16,101; MAY 17, 105; DEC 17, 109; JUN 18, 111; NOV 18, 105; JUN 19, 78; NOV 19, 110; APR 20, 132; NOV 20, 141, MAY 21, 103; OCT 21, 118; APR 22, 107; OCT 22, 104 SMALL AND MID-CAP PUBLICLY QUOTED COMPANIES;

SEP 11: 64; JAN 12: 87; APR 12: 103; JUL 12: 68; OCT 12: 86; JAN 13: 112; APR 13: 97; JUL 13: 76; OCT 13, 89; JAN 14, 88; APR 14, 73; JUL 14, 78; JAN 15, 69; MAY 15, 73; SEP 15, 92; MAR 16, 69; SEP 16,59; MAY 17, 52; DEC 17, 64; JUN 18, 42; NOV 18, 47; JUN 19, 39; NOV 19, 39; APR 20, 45; NOV 20, 52, MAY 21, 28; OCT 21, 24; APR 22, 21; OCT 22 41 ADVISORY COMPANIES