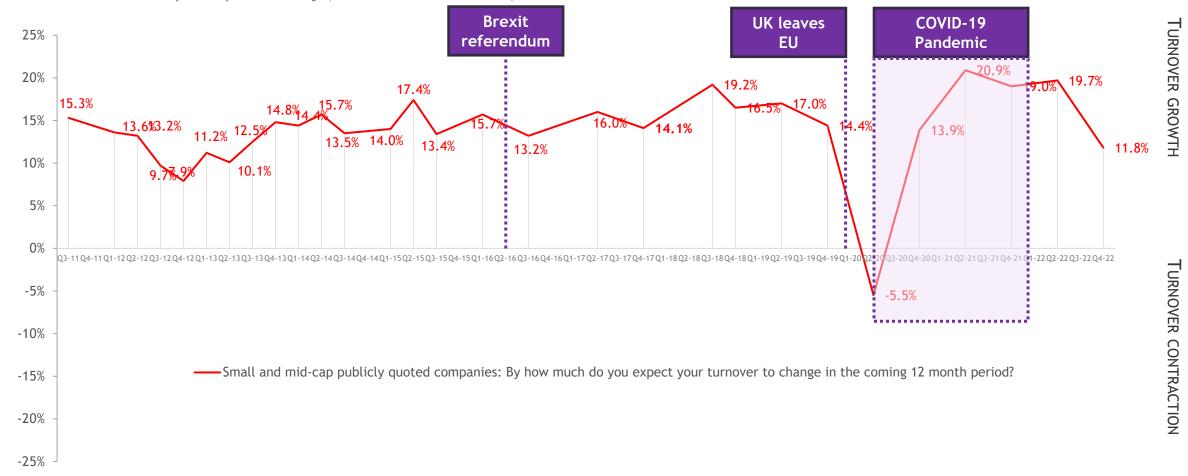

### Expectations regarding turnover: Mean expected turnover change over the next 12 months

Small and mid-cap companies only (not asked to advisers)