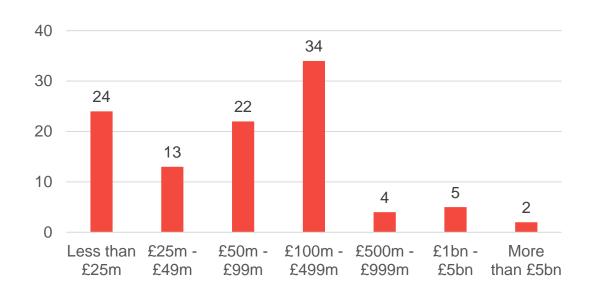

### Quoted Companies Alliance Small & Mid-cap Sentiment Index

Wave 29, October 2022

### Respondent profile

- Survey conducted between 7<sup>th</sup> October and 1<sup>st</sup> November 2022 by YouGov
- 145 respondents: 104 from small and mid-cap UK quoted companies, 41 from advisory companies.

#### Market cap of quoted company respondents



#### Profile of advisor respondents



COMPANIES ALLIANCE



### 1. Key indicators

Economic and business outlook



## How optimistic or pessimistic do you feel about the **UK economy** over the coming 12 months?

Mean scores (where 0 represents 'very pessimistic', 50 'neutral' and 100 'very optimistic')



BASE: SEP 11: 100; JAN 12: 150; APR 12: 132; JUL 12: 136; OCT 12: 114; JAN 13: 137; APR 13: 125; JUL 13: 113; OCT 13, 133; JAN 14, 127; APR 14, 107; JUL 14, 119; JAN 15, 133; MAY 15, 133; SEP 15, 125; MAR 16, 113; SEP 16,101; MAY 17, 105; DEC 17, 109; JUN 18, 111; NOV 18, 105; JUN 19, 78; NOV 19, 110; APR 20, 132; NOV 20, 141, MAY 21, 103; OCT 21, 118; APR 22, 107; OCT 22, 104 SMALL AND MID-CAP PUBLICLY QUOTED COMPANIES;

SEP 11: 64; JAN 12: 87; APR 12: 103; JUL 12: 68; OCT 12: 86; J