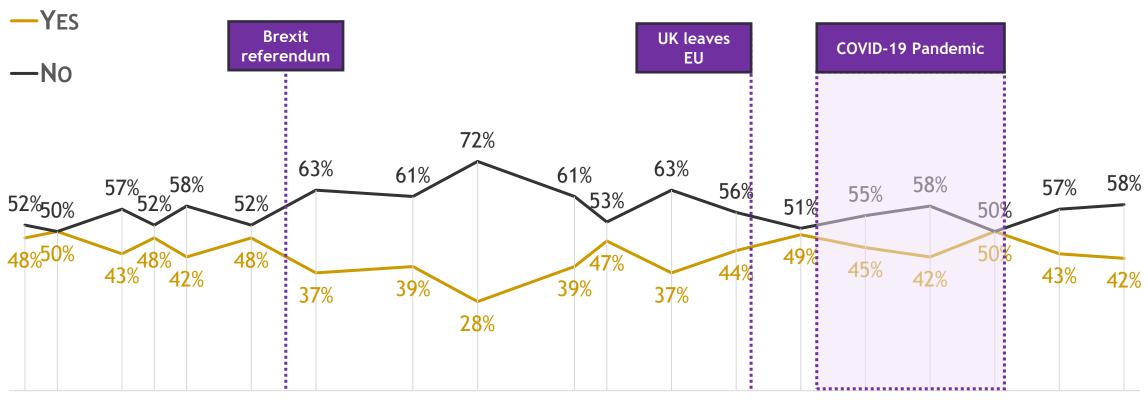

### Raising capital for small and mid-caps

Are you considering raising capital for your company in the next 12 months?

Q2-14 Q3-14 Q4-14 Q1-15 Q2-15 Q3-15 Q4-15 Q1-16 Q2-16 Q3-16 Q3-16 Q4-16 Q1-17 Q2-17 Q3-17 Q4-17 Q1-18 Q2-18 Q3-18 Q4-18 Q1-19 Q2-19 Q3-19 Q4-19 Q1-20 Q2-20 Q3-20 Q4-20 Q1-21 Q2-21 Q3-21 Q3-21 Q4-21 Q1-22 Q2-22 Q3-22 Q4-22