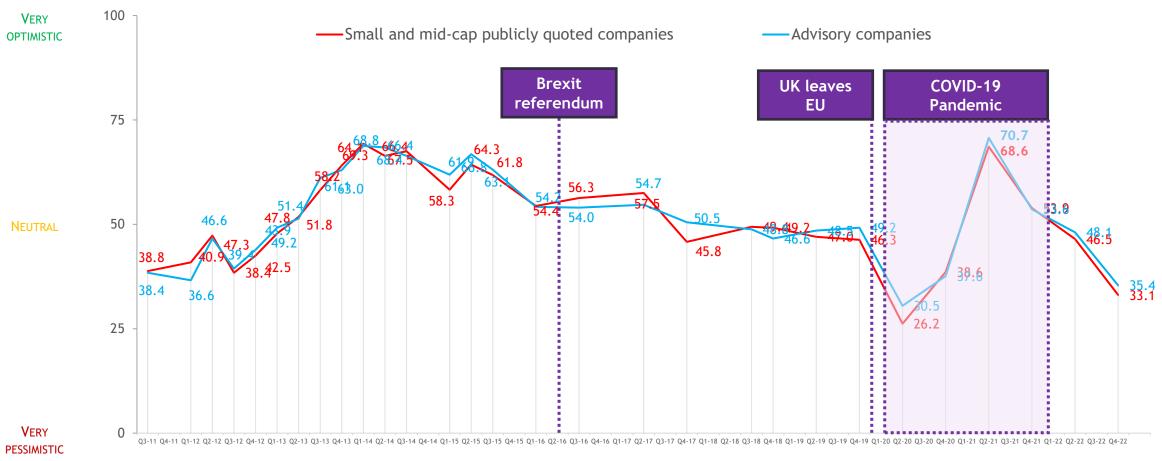

## How optimistic or pessimistic do you feel about the **UK economy** over the coming 12 months?

Mean scores (where 0 represents 'very pessimistic', 50 'neutral' and 100 'very optimistic')

BASE: SEP 11: 100; JAN 12: 150; APR 12: 132; JUL 12: 136; OCT 12: 114; JAN 13: 137; APR 13: 125; JUL 13: 113; OCT 13, 133; JAN 14, 127; APR 14, 107; JUL 14, 119; JAN 15, 133; MAY 15, 133; SEP 15, 125; MAR 16, 113; SEP 16,101; MAY 17, 105; DEC 17, 109; JUN 18, 111; NOV 18, 105; JUN 19, 78; NOV 19, 110; APR 20, 132; NOV 20, 141, MAY 21, 103; OCT 21, 118; APR 22, 107; OCT 22, 104 SMALL AND MID-CAP PUBLICLY QUOTED COMPANIES;

SEP 11: 64; JAN 12: 87; APR 12: 103; JUL 12: 68; OCT 12: 86; JAN 13: 112; APR 13: 97; JUL 13: 76; OCT 13, 89; JAN 14, 88; APR 14, 73; JUL 14, 78; JAN 15, 69; MAY 15, 73; SEP 15, 92; MAR 16, 69; SEP 16,59; MAY 17, 52; DEC 17, 64; JUN 18, 42; NOV 18, 47; JUN 19, 39; NOV 19, 39; APR 20, 45; NOV 20, 52, MAY 21, 28; OCT 21, 24; APR 22, 21; OCT 22, 41 ADVISORY COMPANIES