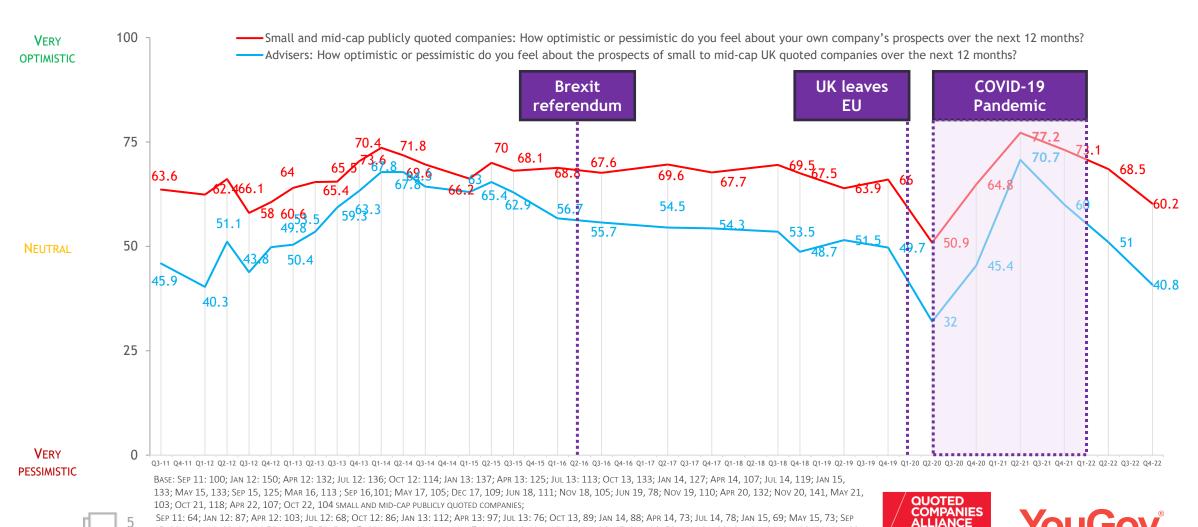

### Optimism/Pessimism toward business prospects

Mean scores (where 0 represents 'very pessimistic', 50 'neutral' and 100 'very optimistic')

15, 92; Mar 16, 69; SEP 16,59; May 17, 52; DEC 17, 64; Jun 18, 42; Nov 18, 47; Jun 19, 39; Nov 19, 39; APR 20, 45; Nov 20, 52, May 21, 28; OCT 21, 24; APR 22, 21; OCT 22,

41 ADVISORY COMPANIES