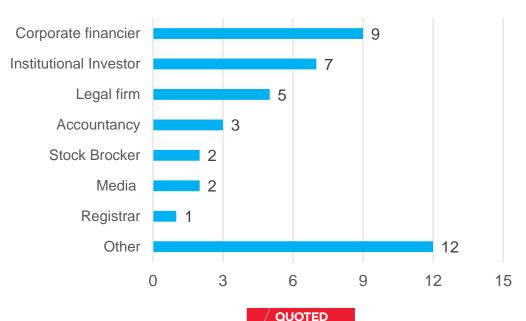

### Quoted Companies Alliance Small & Mid-cap Sentiment Index

Wave 29, October 2022

### Respondent profile

- Survey conducted between 7<sup>th</sup> October and 1<sup>st</sup> November 2022 by YouGov
- 145 respondents: 104 from small and mid-cap UK quoted companies, 41 from advisory companies.

#### Market cap of quoted company respondents



#### Profile of advisor respondents



COMPANIES ALLIANCE



### 1. Key indicators

Economic and business outlook



## How optimistic or pessimistic do you feel about the **UK economy** over the coming 12 months?

Mean scores (where 0 represents 'very pessimistic', 50 'neutral' and 100 'very optimistic')



BASE: SEP 11: 100; JAN 12: 150; APR 12: 132; JUL 12: 136; OCT 12: 114; JAN 13: 137; APR 13: 125; JUL 13: 113; OCT 13, 133; JAN 14, 127; APR 14, 107; JUL 14, 119; JAN 15, 133; MAY 15, 133; SEP 15, 125; MAR 16, 113; SEP 16,101; MAY 17, 105; DEC 17, 109; JUN 18, 111; NOV 18, 105; JUN 19, 78; NOV 19, 110; APR 20, 132; NOV 20, 141, MAY 21, 103; OCT 21, 118; APR 22, 107; OCT 22, 104 SMALL AND MID-CAP PUBLICLY QUOTED COMPANIES;

SEP 11: 64; JAN 12: 87; APR 12: 103; JUL 12: 68; OCT 12: 86; JAN 13: 112; APR 13: 97; JUL 13: 76; OCT