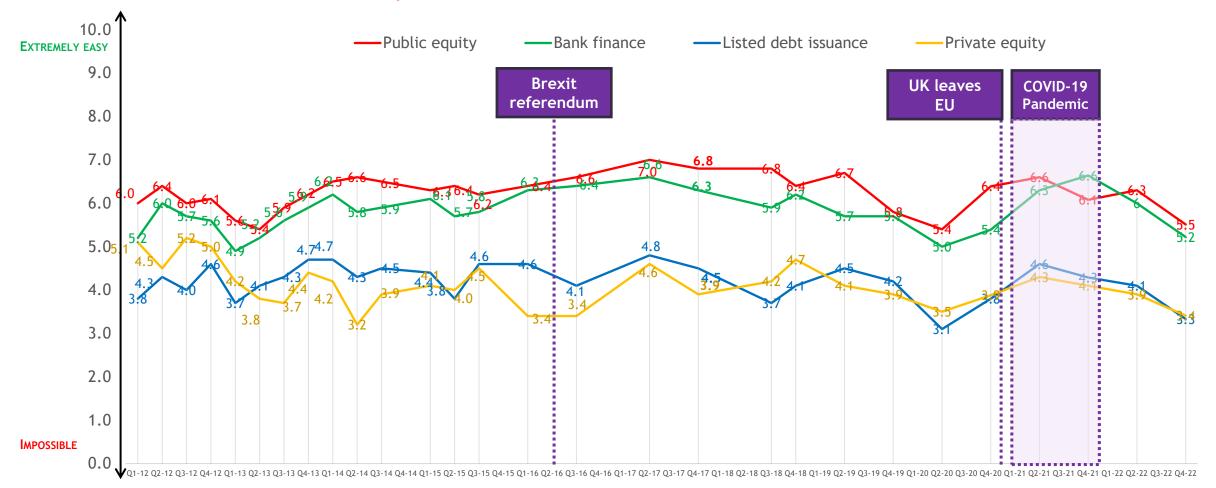

### Ease of raising capital for small and mid-caps

How easy or difficult would your company currently find it to raise finance through the following channels? Mean scores - Companies