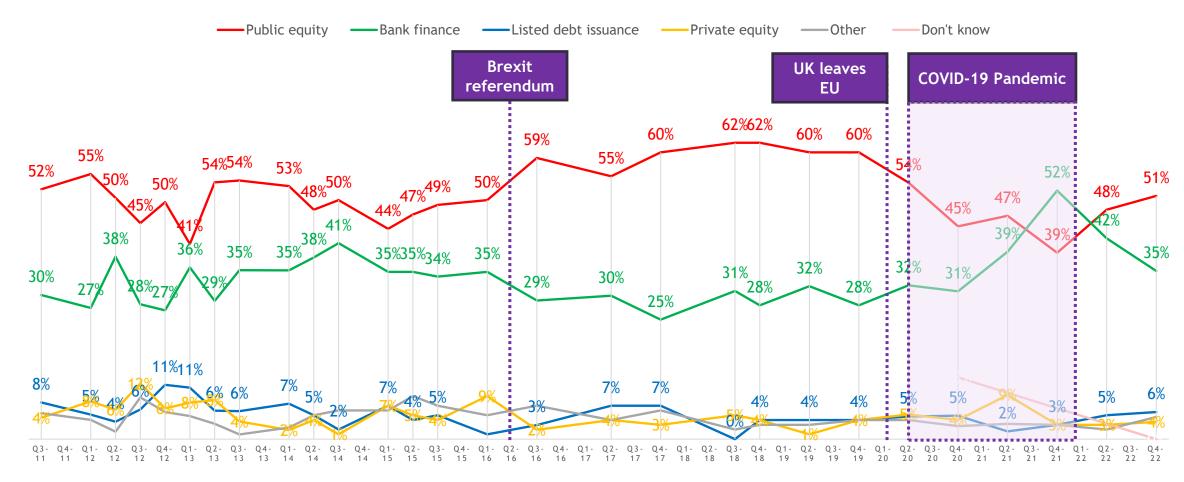

### Raising capital (small and mid-caps only)

What would be your preferred way of raising capital, if the need arose in the next 12 months?